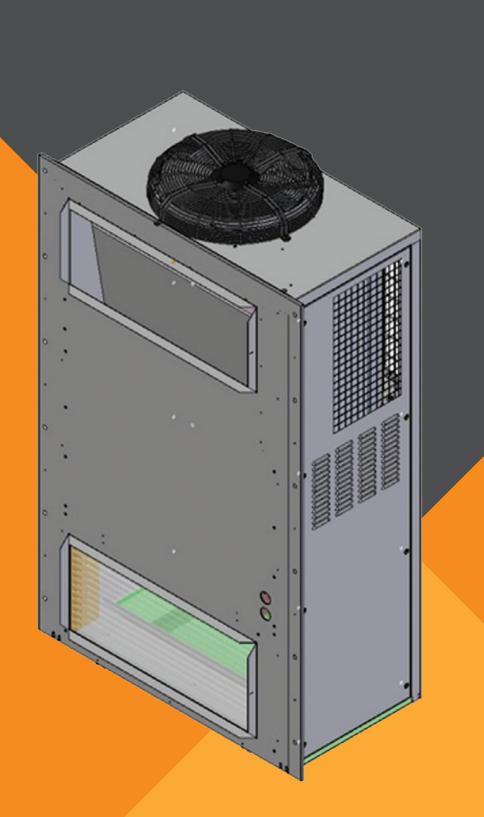

## Liebert® SCU

Self-Contained Air Conditioner for Telecommunications

Liebert SCU Emergency Freecooling Unit provides the most advanced thermal management solution, through its inovative emergency cooling technology and air-to-air heat exchange.

#### The Highly Efficient Emergency Freecooling Unit

The Liebert® SCU emergency cooling system is equipped with the most advanced industry technology, including emergency air-to-air heat exchange and emergency cooling technology all in one footprint, ensuring top energy efficiency and minimized operating costs.

The Liebert SCU is capable of reducing air temperatures by leveraging on the emergency cooling principle. The process involves the evaporation of pressurized water which cools the surrounding air. Through this technology, the unit can thus achieve pPUE levels of 1.03, ensuring minimum power input and reduced CO2 emissions. Liebert SCU operates in different functioning modes according to the external air conditions. Its integrated chilled water coil or direct expansion compressors ensure the unit's operation even in climates characterized by extreme humidity levels or severe temperature peaks.

Liebert SCU delivers substantial reductions and savings in terms of electrical infrastructure and equipment. With the unit being installed externally, the internal white space is reduced to a minimum ensuring ease of system installation and maintenance. All of these features significantly reduce shelter TCO.

#### **FEATURES**

- 3-in-1 Best Cooling Solution for Telecom Equipment
- Highly reliable design for outdoor
  Application
- Available with highest reliability parts
  Scroll Compressor
  - Backward Curve Direct Driven EC Cooling Fan
- Embedded Condenser Fan Motor
- Best-in-class Damper MotorIntelligent Controller
- Intelligent Controller
- Designed for 24 X 7 Application at 45°C Ambient Temperature