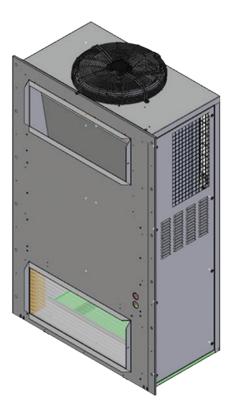

## Liebert® SCU

Self-Contained Air Conditioner for Telecommunications

Liebert SCU Emergency Freecooling Unit provides the most advanced thermal management solution, through its inovative emergency cooling technology and air-to-air heat exchange.

#### The Highly Efficient Emergency Freecooling Unit

The Liebert® SCU emergency cooling system is equipped with the most advanced industry technology, including emergency air-to-air heat exchange and emergency cooling technology all in one footprint, ensuring top energy efficiency and minimized operating costs.

The Liebert SCU is capable of reducing air temperatures by leveraging on the emergency cooling principle. The process involves the evaporation of pressurized water which cools the surrounding air. Through this technology, the unit can thus achieve pPUE levels of 1.03, ensuring minimum power input and reduced CO2 emissions. Liebert SCU operates in different functioning modes according to the external air conditions. Its integrated chilled water coil or direct expansion compressors ensure the unit's operation even in climates characterized by extreme humidity levels or severe temperature peaks.

Liebert SCU delivers substantial reductions and savings in terms of electrical infrastructure and equipment. With the unit being installed externally, the internal white space is reduced to a minimum ensuring ease of system installation and maintenance. All of these features significantly reduce shelter TCO.

#### **FEATURES**

- 3-in-1 Best Cooling Solution for Telecom Equipment
- Highly reliable design for outdoor
  Application
- Available with highest reliability parts
  Scroll Compressor
  - Backward Curve Direct Driven EC Cooling Fan
- Embedded Condenser Fan Motor
- Best-in-class Damper MotorIntelligent Controller
- Intelligent Controller
- Designed for 24 X 7 Application at 45°C Ambient Temperature