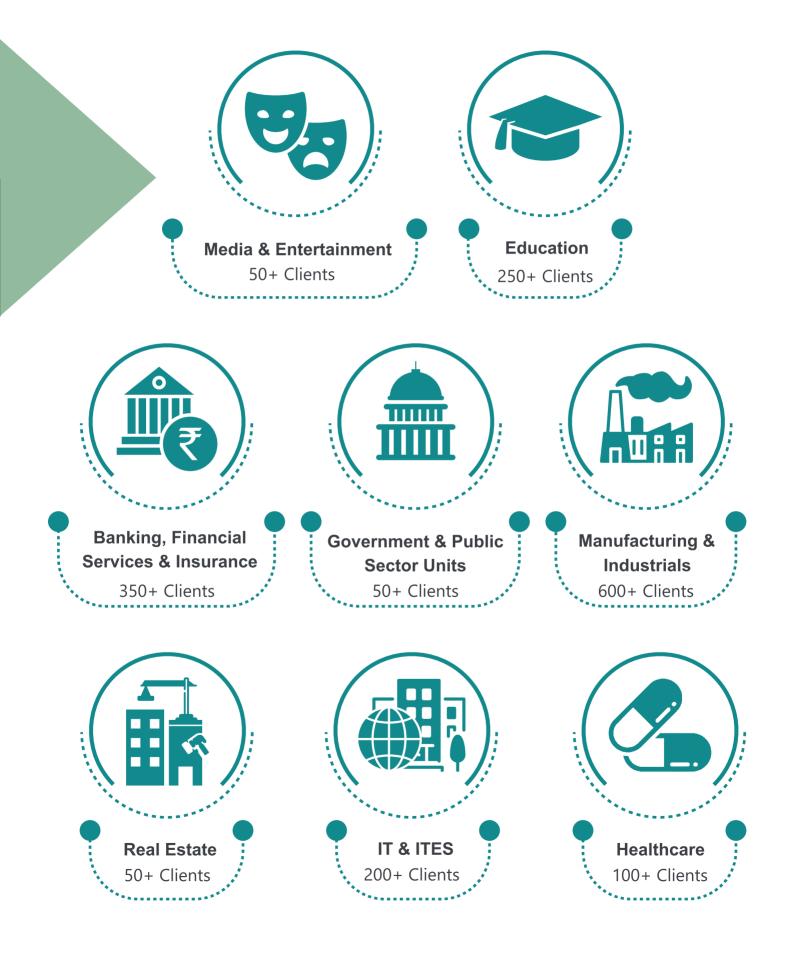

## **Sectoral Presence**

At Prasa, we emphasize driving results. We have served hundreds of happy clients across various industries with our IT infrastructure and power solutions. A glance at few of the industry verticals we serve.