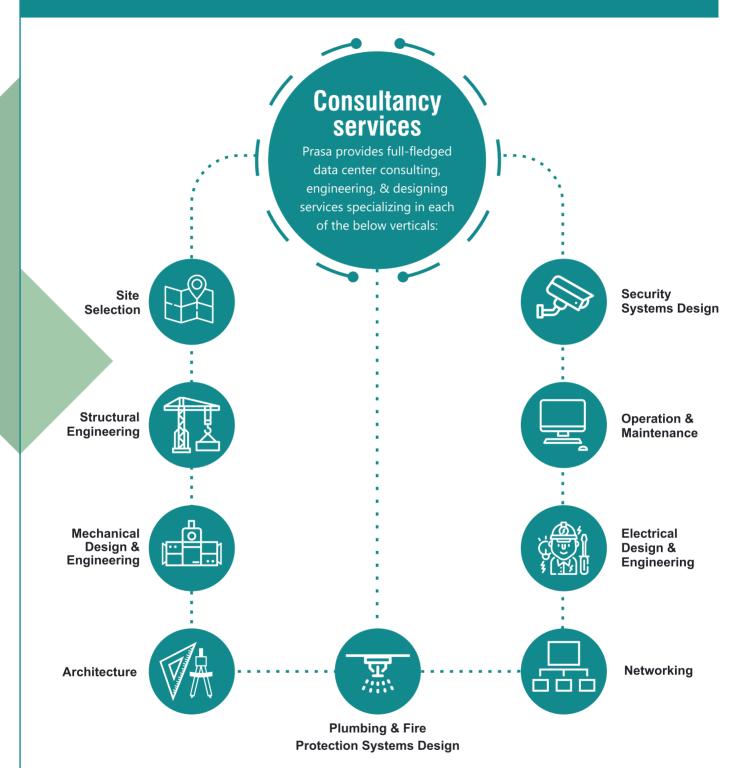

## **Solutions by Prasa**

Our main focus is to understand what our customers want and why, so we can leverage our expertise to provide them with exactly what is required through an optimum, cost-effective solution.

## PRASA's Scope Expertise in End-to-End Data Center Project

Prasa has been one of the pioneers in mastering the art of building end-to-end data centers for a prestigious list of customers. We have been at the forefront of providing data center build solutions and specialize in it. The team of experts at Prasa is known to deliver innovative solutions that are highly efficient, scalable, and agile. Below is the diagram that explains how Prasa delivers quality keeping transparency and satisfaction at par.