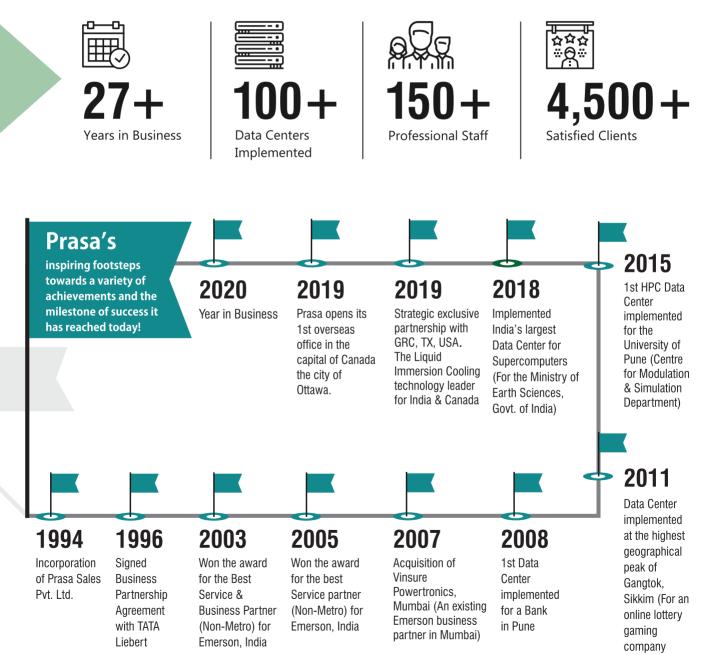

## **Company Legacy**

Prasa has completed 26 successful years in the year 2020 and continuously progressing towards new accomplishments in the data center industry.