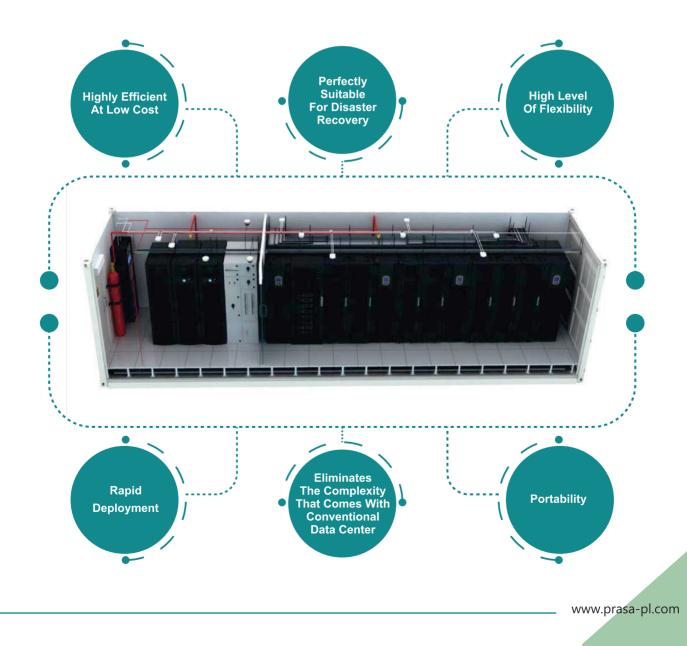

Prasa's containerized data center solutions are a viable alternative to traditional data center deployments for organizations of this millennial era. Our containerized data centers drive a company's growth with its following features.

#### Let deep diveon how Prasa containerized data center solution is considered best in the market and how it helps to grow a company and supports in maintaining your organization pace.

With our containerized data center solutions, we ensure quick deployment of prefabricated data centers that are compact, fast, efficient, and reliable. These data centers come in an all-in-one box that delivers unparalleled flexibility, energy efficiency, great cooling, scalable capacity and better PUE.

If you have very little or no space to dedicate to a data center in your organization, this is the best option for you. The containerized data centers that we provide are basically data centers in a box that encapsulate integrated rack systems, power systems, cabling systems, cooling systems, fire-fight systems, and other prefabricated electrical and mechanical systems.

After discussing your requirements, we can implement it at your specified site at the earliest. The best part is that these are portable, so you can easily move them as per your requirements. We ensure that these data centers are thoroughly tested before delivery as well as after deployment by our skilled professionals. Our containerized data centers are designed in such a way that they can be expanded easily, horizontally or vertically, optimizing the required storage space.