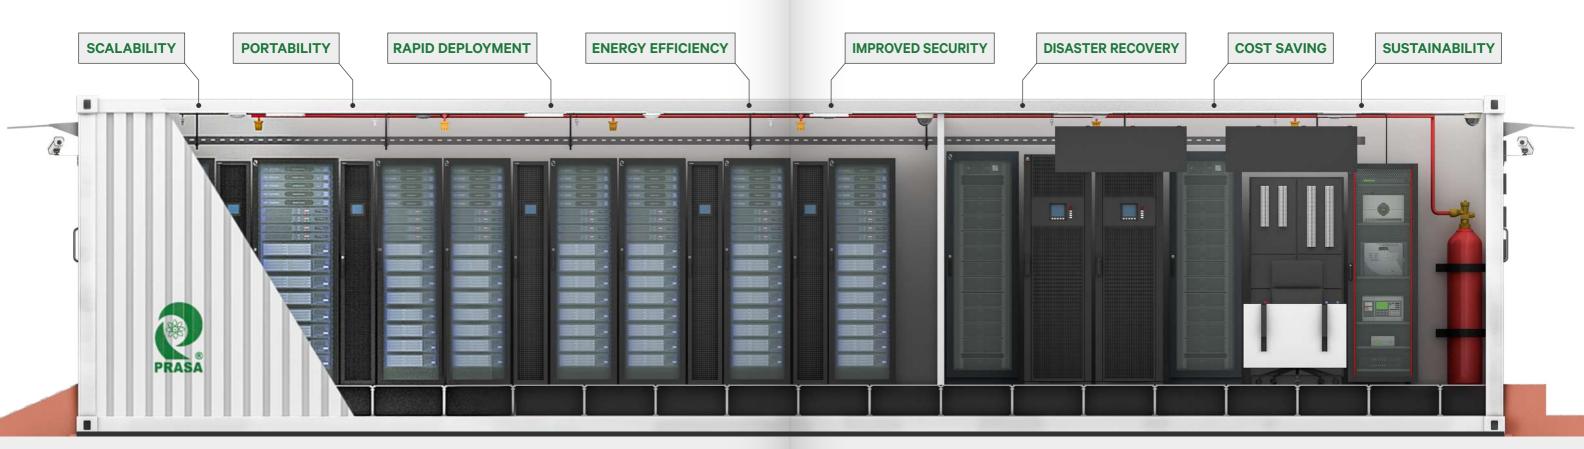

### EDGE CENTER-CONTAINERIZED DATA CENTER SOLUTIONS

In order to keep up with the fast-paced technological advancements, all things around us need modifications to work faster and more efficiently, and that too having it as compact as possible. And data centers are no different.

Prasa's containerized data center solutions are a viable alternative to traditional data center deployments for organizations of this millennial era. Our containerized data centers drive a company's growth with its following features.

Let deep diveon how Prasa containerized data center solution is considered best in the market and how it helps to grow a company and supports in maintaining your organization pace.

With our containerized data center solutions, we ensure quick deployment of prefabricated data centers that are compact, fast, efficient, and reliable. These data centers come in an all-in-one box that delivers unparalleled flexibility, energy efficiency, great cooling, scalable capacity and better PUE.

If you have very little or no space to dedicate to a data center in your organization, this is the best option for you. The containerized data centers that we provide are basically data centers in a box that

encapsulate integrated rack systems, power systems, cabling systems, cooling systems, fire-fight systems, and other prefabricated electrical and mechanical systems.

After discussing your requirements, we can implement it at your specified site at the earliest. The best part is that these are portable, so you can easily move them as per your requirements. We ensure that these data centers are thoroughly tested before delivery as well as after deployment by our skilled professionals. Our containerized data centers are designed in such a way that they can be expanded easily, horizontally or vertically, optimizing the required storage space.