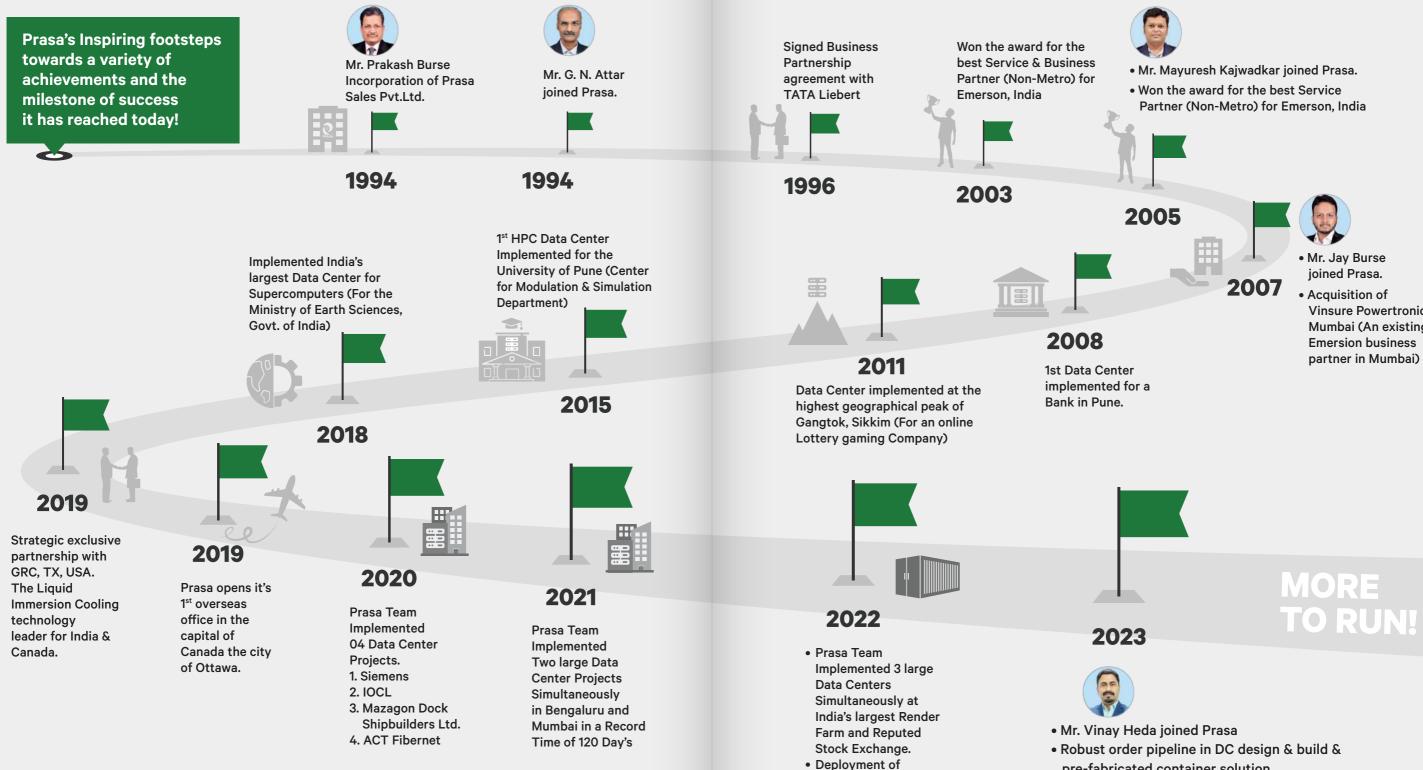

# LEGACY

Prasa has completed 29 successful years in the year 2023 and continuously progressing towards new accomplishments in the Data Center industry.

Having worked closely for almost three decades with a wide range of customers (from growing businesses to global enterprises, and government organizations), we have been able to procure indepth knowledge of the specific requirements regarding varied industry verticals. Our wealth of experience, forward-thinking ethos, and technology leadership has enabled us to generate immense expertise in understanding the exact need of the customer.

One of the most significant differentiators that separate Prasa from other mission critical infrastructure providers is the quality, creativity, and recognition to a solution that is designed by us for our customers. We're one of the elite data center partners of many leading global brands and have been consistently delivering success to various prestigious data

## MILESTONES **OF SUCCESS**

Pre-fabricated

Container Solution.

- Vinsure Powertronics, Mumbai (An existing **Emersion business** partner in Mumbai)

pre-fabricated container solution Close working with colocation DC customers