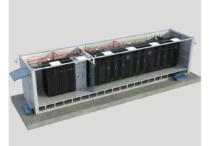

### EDGE CENTER-CONTAINERIZED DATA CENTER SOLUTIONS

In order to keep up with the fast-paced technological advancements, all things around us need modifications to work faster and more efficiently, and that too having it as compact as possible. And data centers are no different.

Prasa's containerized data center solutions are a viable alternative to traditional data center deployments for organizations of this millennial era. Our containerized data centers drive a company's growth with its following features.

Let deep diveon how Prasa containerized data center solution is considered best in the market and how it helps to grow a company and supports in maintaining your organization pace.

With our containerized data center solutions, we ensure quick deployment of prefabricated data centers that are compact, fast, efficient, and reliable. These data centers come in an all-in-one box that delivers unparalleled flexibility, energy efficiency, great cooling, scalable capacity and better PUE.

If you have very little or no space to dedicate to a data center in your organization, this is the best option for you. The containerized data centers that we provide are basically data centers in a box that

encapsulate integrated rack systems, power systems, cabling systems, cooling systems, fire-fight systems, and other prefabricated electrical and mechanical systems.

After discussing your requirements, we can implement it at your specified site at the earliest. The best part is that these are portable, so you can easily move them as per your requirements. We ensure that these data centers are thoroughly tested before delivery as well as after deployment by our skilled professionals. Our containerized data centers are designed in such a way that they can be expanded easily, horizontally or vertically, optimizing the required storage space.