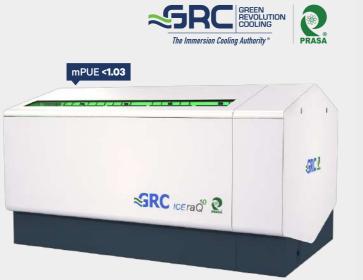

### SUSTAINABLE DC COOLING SOLUTION LIQUID IMMERSION COOLING

#### **Redefining the Efficiency and Sustainability of Data Center Cooling**

Micro-Modular, Rack-Based Immersion cooling system for Enterprise Data Centers:

- Increases cooling performance up to an amazing 368 kW\*
- Cuts cooling energy by up to 95%
- Reduces TCO up to 44%
- Delivers an outstanding mPUE of <1.03
- Conserves water and power Be Greener!
- Decreases compute footprint dramatically
- Works with all major OEM servers

### **ICE**raQ<sup>®</sup>

Micro-Modular, Rack-Based Immersion-cooling system for Enterprise Data Centers