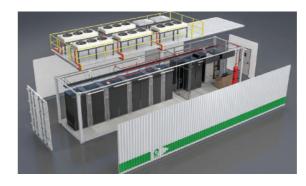

## TURNKEY DATA CENTER SOLUTIONS

09

08

05

#### **SERVER ROOM:**

#### 01. Server Racks 02. RDHX Panel 03. Precesion Air Cooling 04. Floor Mount PDU

05. Fire Suppresion System

### **TERRACE:**

06. Chiller 07. Chilled water storage 08. Chiller Piping 09. Pump 10. Dry Cooler 11. Outdoor Condensor

#### **BMS ROOM:**

12. IBMS Rack 13. Video Wall

14

#### MECHANICAL **GALLERY:**

14. Novac Cylinder 15. Main LT Panel

#### **UPS, BATTERY ROOM:**

16. UPS 17. Li-ion Battery Racks 18. Isolation Transformer

15

#### **ELECTRICAL ROOM:**

19. Main Electrical Panel 20. UPS output Panel 21. DG Synch. Panel 22. LT Panel 23. APFC Panel

- CCTV

#### **OUTSIDE:**

24. DG set 25. Transformer

 Access Control • Fire Rated Doors • Fire & Smoke Detector

#### **OTHER:**

- Raise flooring
- False ceiling
- Gypsum/Glass Partition
- Fire Rated Doors
- Lighting
- Earthing